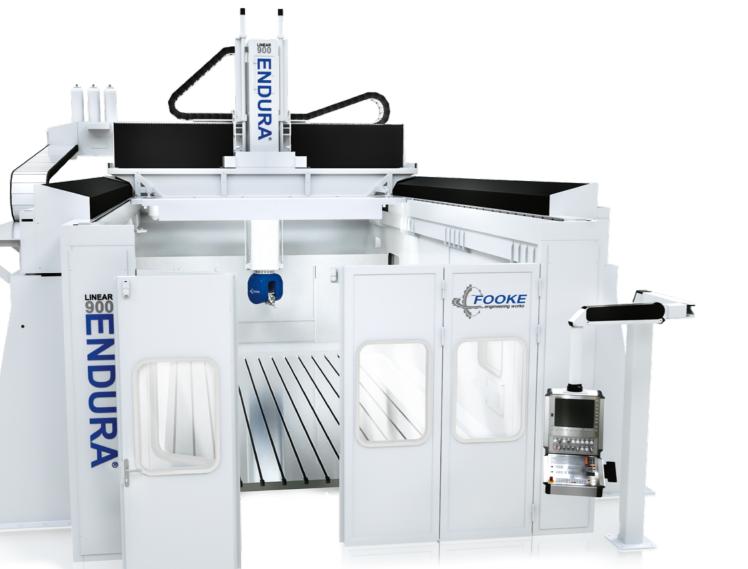

## ENDURA<sup>®</sup> 900LINEAR GANTRY MILLING MACHINE

Highly dynamic for universal applications

Excellent structural rigidity, highest dynamics and accuracies Very large enveloped machining area

Market leader in 1:1 machining in German automotive design

Perfectly matched machine concept for productive end-to-end machining from aluminum to steel

FURTHER INFORMATION

|        | Traverse paths<br>[mm]        | Feed rate<br>[mm/min] | Acceleration<br>[m/s <sup>2</sup> ] |
|--------|-------------------------------|-----------------------|-------------------------------------|
| X-Axis | 5,000 - 30,000                | 5 - 65,000            |                                     |
| Y-Axis | 3,000 / 3,500 / 4,000 / 4,500 | 5 - 65,000            | up to 5                             |
| Z-Axis | 1,500 / 2,100 / 2,500 / 3,000 | 5 - 65,000            | _                                   |