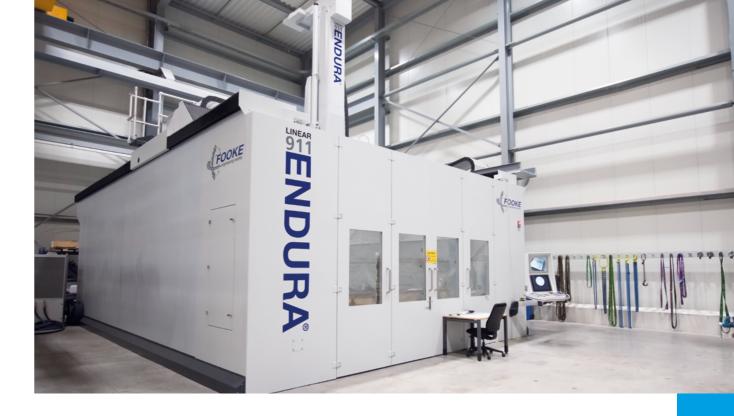

## ENDURA<sup>®</sup> 900LINEAR GANTRY MILLING MACHINE

Highly dynamic for universal applications

Excellent structural rigidity, highest dynamics and accuracies Very large enveloped machining area

Market leader in 1:1 machining in German automotive design

Perfectly matched machine concept for productive end-to-end machining from aluminum to steel

FURTHER INFORMATION

|        | Traverse paths<br>[mm]        | Feed rate<br>[mm/min] | Acceleration<br>[m/s <sup>2</sup> ] |
|--------|-------------------------------|-----------------------|-------------------------------------|
| X-Axis | 5,000 - 30,000                | 5 - 65,000            |                                     |
| Y-Axis | 3,000 / 3,500 / 4,000 / 4,500 | 5 - 65,000            | up to 5                             |
| Z-Axis | 1,500 / 2,100 / 2,500 / 3,000 | 5 - 65,000            | _                                   |