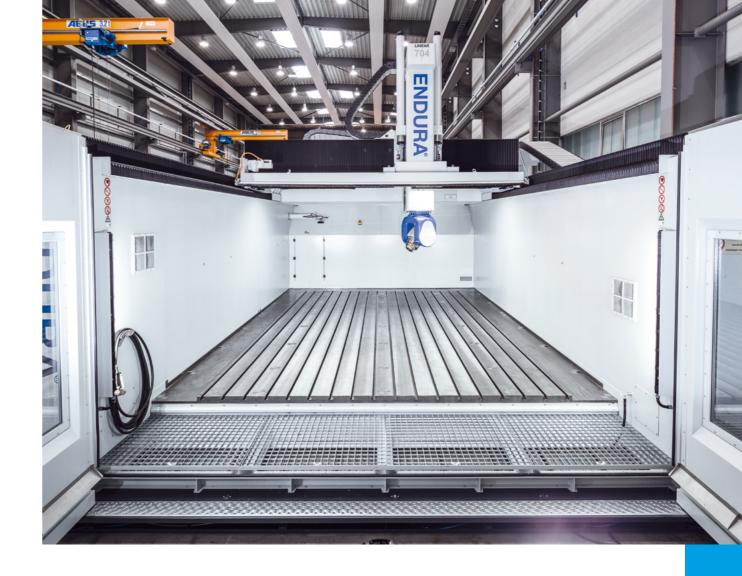

## ENDURA® 700LINEAR COMPACT GANTRY MILLING MACHINE

- Large machining area, small installation surface, can be set up without foundations
- Direct drive motors in all axes (linear and torque motors)
- High structural rigidity, highest dynamics and best accuracies
- Easy transport and short commissioning due to compact machine design
- Consistently high precision due to temperature stability of the machine structure
- 5-sided machining of all common automotive components
- Highly efficient productivity in the machining of aluminum components
- Modular design allows extension of X travel as XL version
- Thermal decoupling of short-term temperature fluctuations by Thermo Guard