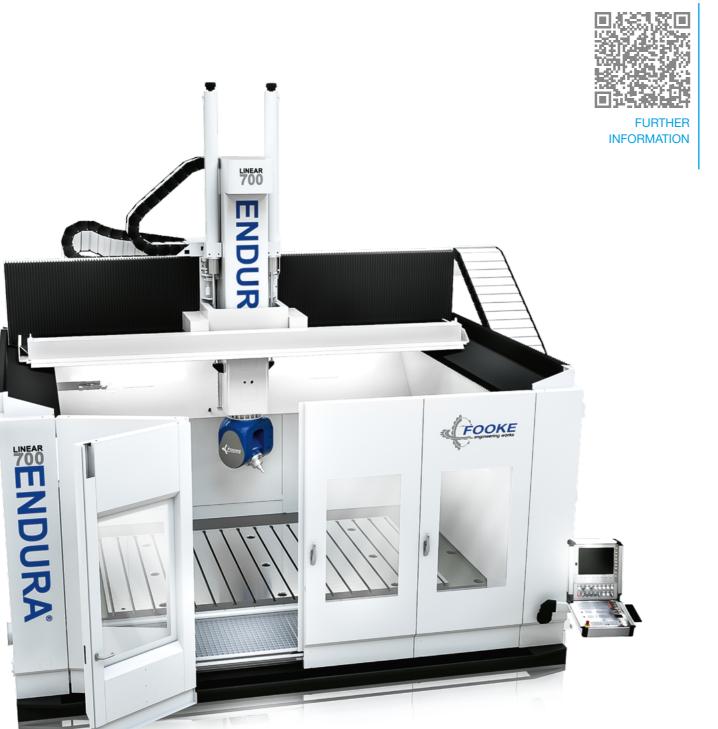

## ENDURA® 700LINEAR COMPACT GANTRY MILLING MACHINE

- Large machining area, small installation surface, can be set up without foundations
- Direct drive motors in all axes (linear and torque motors)
- High structural rigidity, highest dynamics and best accuracies
- Easy transport and short commissioning due to compact machine design
- Consistently high precision due to temperature stability of the machine structure
- 5-sided machining of all common automotive components
- Highly efficient productivity in the machining of aluminum components
- Modular design allows extension of X travel as XL version
- Thermal decoupling of short-term temperature fluctuations by Thermo Guard