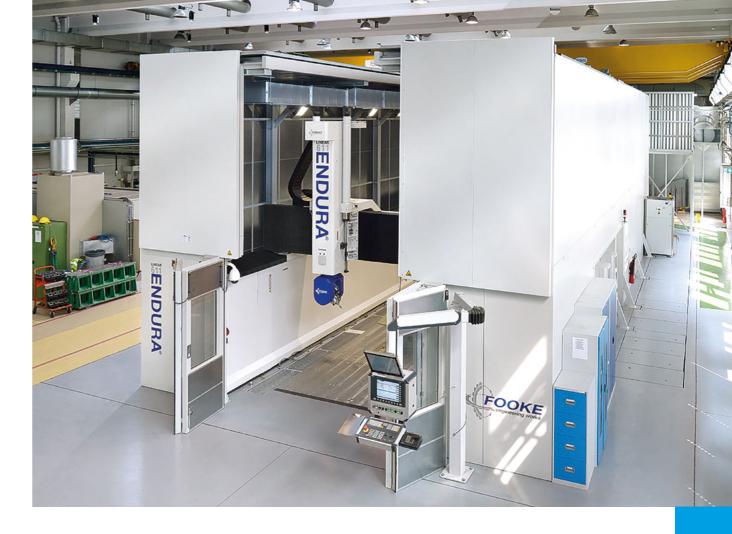

## ENDURA® 600LINEAR GANTRY MILLING MACHINE

- Very spacious machining area
- Loading at ground level
- Optimal dust extraction and chip conveyor concepts
- Direct drives in all axes (linear and torque motors)
- Individual concepts for highest accuracies of large-scale components in aviation

- Entry model for 1:1 processing in vehicle design
- Excellent productivity in the machining of multi-purpose large workpieces
- Customized solutions for clamping technology
- Individual axis length configuration