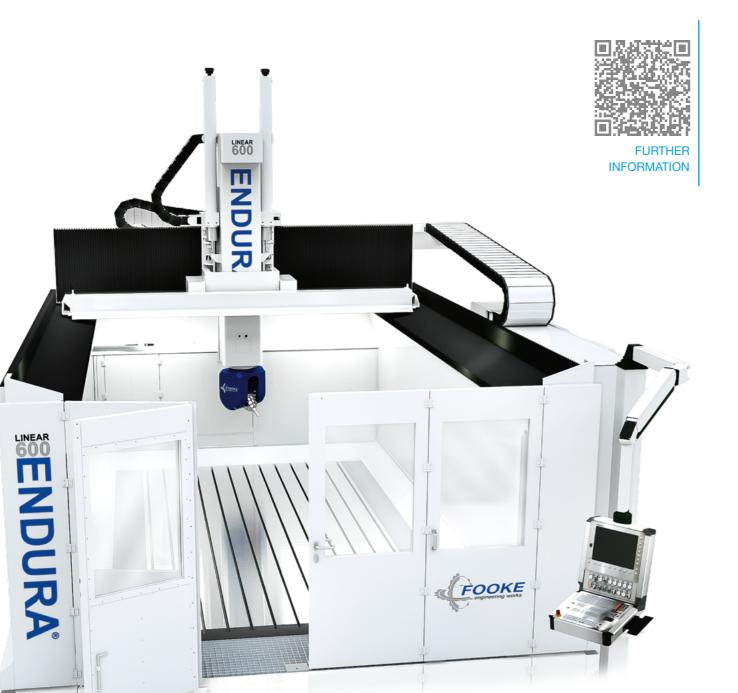

## ENDURA® 600LINEAR GANTRY MILLING MACHINE

- Very spacious machining area
- Loading at ground level
- Optimal dust extraction and chip conveyor concepts
- Direct drives in all axes (linear and torque motors)
- Individual concepts for highest accuracies of large-scale components in aviation

- Entry model for 1:1 processing in vehicle design
- Excellent productivity in the machining of multi-purpose large workpieces
- Customized solutions for clamping technology
- Individual axis length configuration