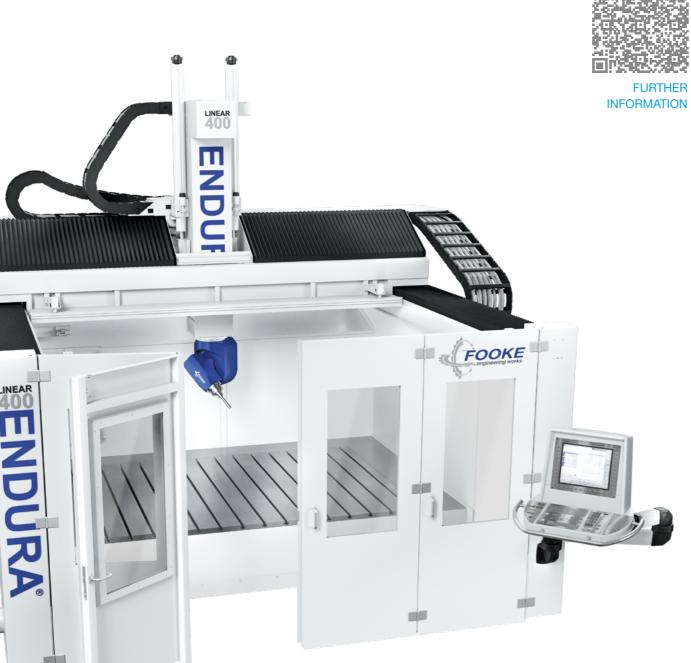

## **ENDURA® 400LINEAR** COMPACT GANTRY MILLING MACHINE

- Highly efficient for plastics processing
- Large machining area, small installation surface, can be set up without foundations
- High structural rigidity, highest dynamics and best accuracies
- Easy transport and short commissioning due to compact machine design
- Consistently high precision due to temperature stability of the machine structure
- Direct drive motors in all axes (linear and torque motors)