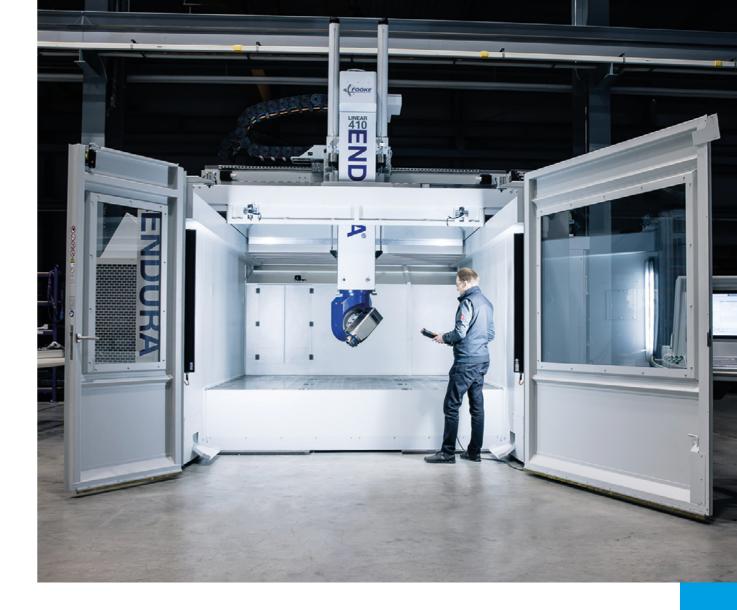

## **ENDURA® 400LINEAR** COMPACT GANTRY MILLING MACHINE

- Highly efficient for plastics processing
- Large machining area, small installation surface, can be set up without foundations
- High structural rigidity, highest dynamics and best accuracies
- Easy transport and short commissioning due to compact machine design
- Consistently high precision due to temperature stability of the machine structure
- Direct drive motors in all axes (linear and torque motors)