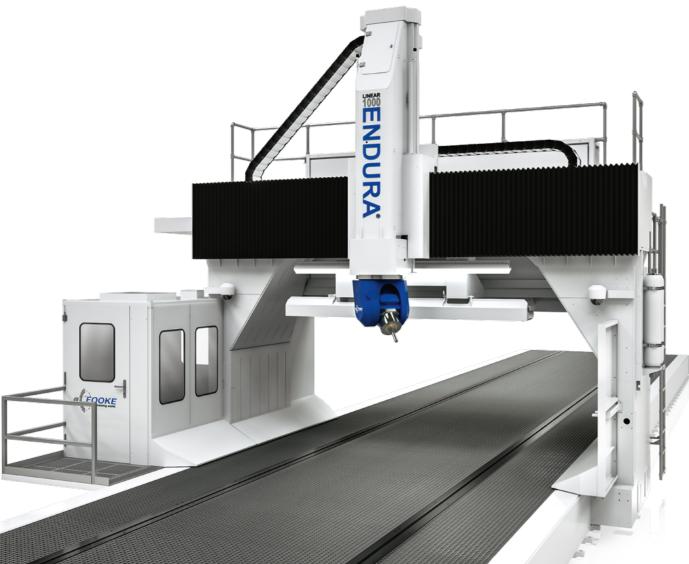

## ENDURA® 1000LINEAR LONG BED GANTRY MILLING MACHINE

Specialist or large volume workpieces

Travelling operator cabin

Ergonomic loading

for optimal process

monitoring

Traveling tool changer

Market leader in the machining of aluminum profiles for the rail technology

> Individual clamping concepts and fixtures on customer request

Available with mechanical drive components or modern linear motor drives

Three-station component machining for process-parallel loading and unloading

FSW retrofit solution for friction stir welding with max. axial force of 25 kN

FURTHER INFORMATION

|        | Traverse paths<br>[mm] | Feed rate<br>[mm/min] | Acceleration<br>[m/s <sup>2</sup> ] |
|--------|------------------------|-----------------------|-------------------------------------|
| X-Axis | 5,000 - 60,000         | 5 - 55,000            |                                     |
| Y-Axis | 4,500                  | 5 - 55,000            | up to 5                             |
| Z-Axis | 1,600 / 1,900 / 2,100  | 5 - 55,000            | -                                   |