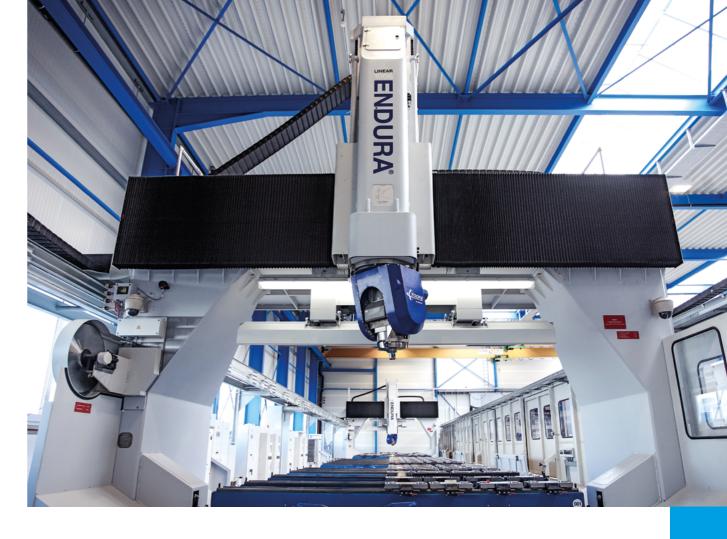

## ENDURA® 1000LINEAR LONG BED GANTRY MILLING MACHINE

Specialist or large volume workpieces

Travelling operator cabin

Ergonomic loading

for optimal process

monitoring

Traveling tool changer

Market leader in the machining of aluminum profiles for the rail technology

> Individual clamping concepts and fixtures on customer request

Available with mechanical drive components or modern linear motor drives

Three-station component machining for process-parallel loading and unloading

FSW retrofit solution for friction stir welding with max. axial force of 25 kN

FURTHER INFORMATION

|        | Traverse paths<br>[mm] | Feed rate<br>[mm/min] | Acceleration<br>[m/s <sup>2</sup> ] |
|--------|------------------------|-----------------------|-------------------------------------|
| X-Axis | 5,000 - 60,000         | 5 - 55,000            |                                     |
| Y-Axis | 4,500                  | 5 - 55,000            | up to 5                             |
| Z-Axis | 1,600 / 1,900 / 2,100  | 5 - 55,000            | -                                   |